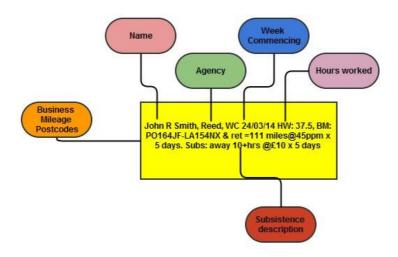

### **Text format**

Always start the text with your name, agency, and date of week commencing and hours worked. Business mileage needs to show Postcodes and at which rate (45ppm or 25ppm). Subsistence amounts need to be included, scale rate is away from home 5+hours = £5, away from home 10+hours = £10. An example is below to assist you.

### **Example one**

John R Smith, Reed, WC 24/03/14 HW: 37.5, BM: PO164JF-LA154NX & ret =111 miles@45ppm x 5 days. Subs: away 10+hrs  $@£10 \times 5$  days